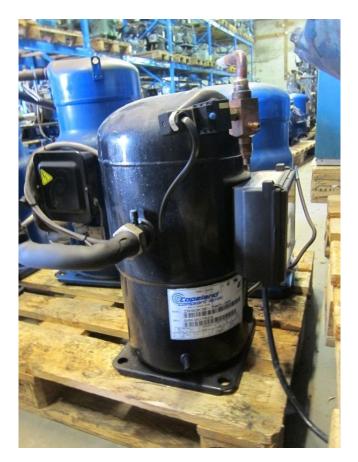

## Copeland ZR90K3E-TWD-561

#### Used Copeland ZR90K3E-TWD-561

Used Copeland ZR90K3E-TWD-561 freon scroll compressor. This unit has a cooling capacity of 15 kW at  $-5^{\circ}C/+40^{\circ}C$ .

Why choose for HOSBV? Were not only the largest used refrigeration specialist in Europe, but also, we deliver all equipment including an extensive test, warranty and deliver after an industrial