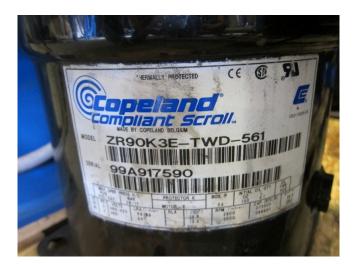

## Copeland ZR90K3E-TWD-561

### **Specifications**

| Brand             | Copeland             |
|-------------------|----------------------|
| Туре              | ZR90K3E-TWD-561      |
| Refrigerant       | Freon                |
| kW at -5ºC/+40ºC  | 15                   |
| kW at -10ºC/+40ºC | 12,3                 |
| kW at -20ºC/+40ºC | 7,8                  |
| Remarks           | R404a - R22 or other |
|                   | freon types          |
| Sizes             | 350x400x700 mm       |
|                   | (LxWxH)              |
| Stock             | 2                    |

#### Used Copeland ZR90K3E-TWD-561

Used Copeland ZR90K3E-TWD-561 freon scroll compressor. This unit has a cooling capacity of 15 kW at  $-5^{\circ}C/+40^{\circ}C$ .

Why choose for HOSBV? Were not only the largest used refrigeration specialist in Europe, but also, we deliver all equipment including an extensive test, warranty and deliver after an industrial