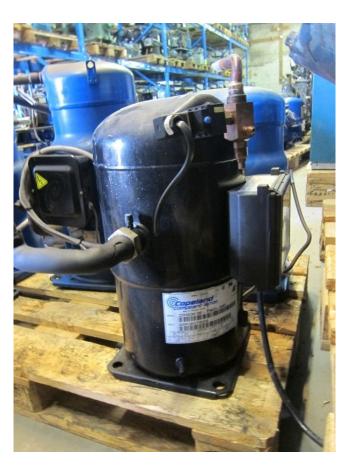

## Copeland ZR90K3E-TWD-561

#### Used Copeland ZR90K3E-TWD-561

Used Copeland ZR90K3E-TWD-561 freon scroll compressor. This unit has a cooling capacity of 15 kW at  $-5^{\circ}C/+40^{\circ}C$ .

Why choose for HOSBV? Were not only the largest used refrigeration specialist in Europe, but also, we deliver all equipment including an extensive test, warranty and deliver after an industrial